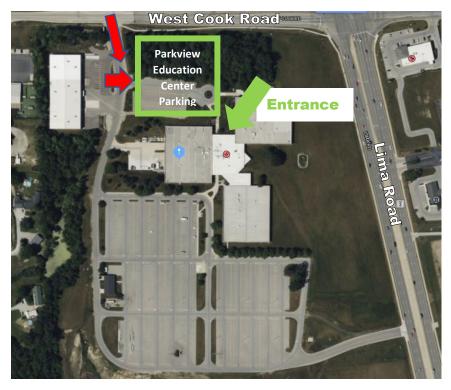

## Directions to the Parkview Education Center

1919 West Cook Road Fort Wayne, IN 46818

The Parkview Education Center (PEC) is located at the corner of West Cook and Lima Road.

## Please give yourself an extra 5-10 minutes of travel time to park and get to the LEAD room.

- Enter from West Cook Road and take the first left turn into the parking lot. (If you enter from Lima Road, you will not be able to access our parking lot.)
- Walk up the curving sidewalk towards the flagpole.
- Enter through Door 1.
- Once inside, turn left down the first hallway.
- Enter the LEAD Room through the 2<sup>nd</sup> door on your left.

## **PEC Map**