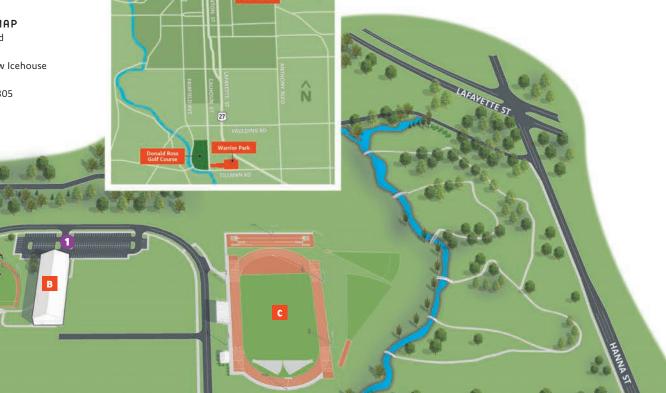

# Warrior Park Map

## A SOFTBALL FIELD

# В

WARRIOR ATHLETIC MULTI-PURPOSE BUILDING

Athletic Offices Bowling, Cross Country, Softball, Tennis, Track and Field, Men's Wrestling and Women's Wrestling Athletic Training Wrestling Practice Facility

# C

OUTDOOR TRACK AND FIELD COMPLEX

# D

DONALD ROSS GOLF COURSE 7102 S. Calhoun St. Fort Wayne, IN 46807 260.745.7093 golfdonaldross.com

# NOT SHOWN ON MAP

Men's Ice Hockey and Women's Ice Hockey SportONE/Parkview Icehouse 3869 Ice Way Fort Wayne, IN 46805

Darking Lot Numbers

D

Ν

S

TILLMAN RD